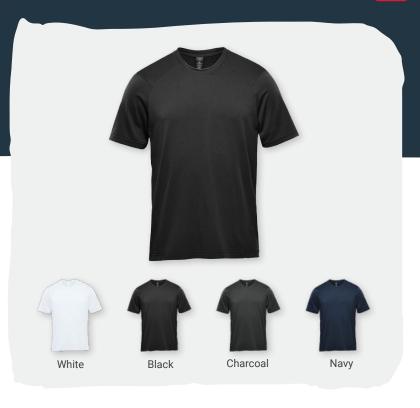

#### **Colours**

## PERFORMANCE T-SHIRT

#### **Features**

- Rib collar for maximum comfort
- Articulated action shoulders allow you to move freely without binding at the shoulder
- Men's styles available in sizes S 5XL